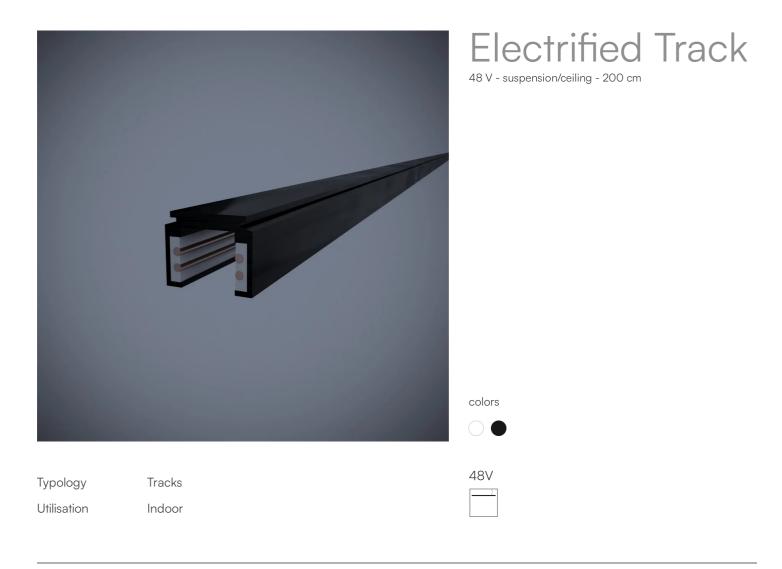

A small suspension track that is joined by means of linear and right angle joints and gives the possibility to follow and illuminate paths and professional environments with an accent or diffused light, 200 cm long, prepared for spotlights and for modules with diffused or UGR light.

| Electrified Track 520 |                   | Data Sheet |
|-----------------------|-------------------|------------|
| Family                | Electrified track |            |
| Typology              | Tracks            |            |
| Utilisation           | Indoor            |            |
| Dimensions            |                   |            |
| Lunghezza             | 200 cm            |            |
| Weight                | 1.6 Kg            |            |
| Materials             |                   |            |
| Structure             | aluminium         |            |
| Voltage               | 48V               |            |
| Certifications        |                   | EcoLabel   |
| CE                    |                   |            |
|                       |                   |            |